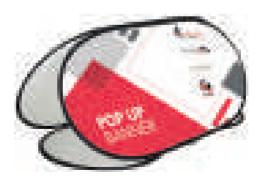

### Pop-Up Banner

#### Pop-Up Banner Specifications:

FRAME: Fibre glass

**PRINT**: Sublimated print

WIDTH: 2000mm

HEIGHT: 850mm

Lead Time: 5-7 working days

Custom items available on request. 20% surcharge for rush orders less than required lead time. For artwork templates, artwork specifications or more information please contact us directly.