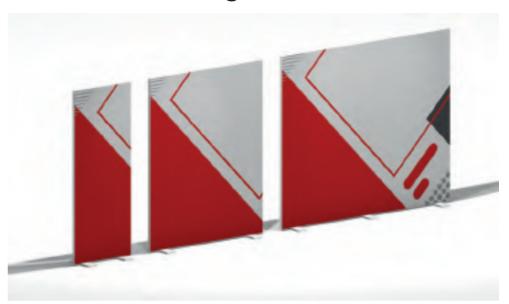

### Wall Banner

#### Wall Banner Specifications:

FRAME: Aluminium FRAME: Aluminium FRAME: Aluminium

PRINT: Sublimated print PRINT: Sublimated print

WIDTH: 2.25m WIDTH: 4.5m

HEIGHT: 2.25m HEIGHT: 2.25m

Lead Time: 5-7 working days