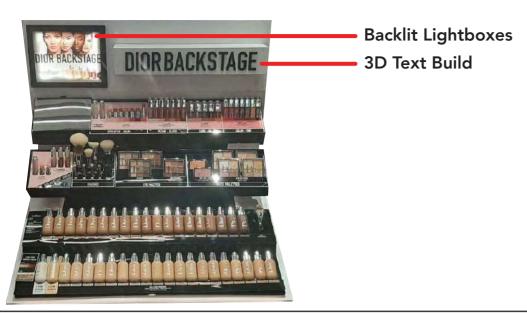

### 3d Builds

### Multi-Level Counter Display

### **Display Structures**

### Render to Built Display

Custom items available on request. 20% surcharge for rush orders less than required lead time. For artwork templates, artwork specifications or more information please contact us directly.