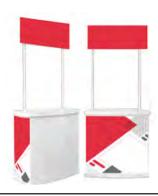

#### **Promo Table**

#### **Promo Table Specifications:**

Standard table with wrap around branding and header board.

FRAME: Plastic

**PRINT**: Digital UV Print

Header: 788x254mm

Base: 813mm(W) x 381mm(D) x 762mm(H)

Lead Time: 5-7 working days