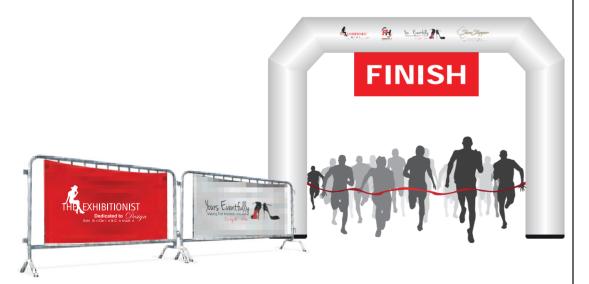

nspection.

Lead Time: 5-7 working days



#### Trailer Branding Specifications:

FINISH: Print Only

PRINT: Eco Solvent

FINISH: Gloss Laminate
PRINT: Eco Solvent

WIDTH: Approx. 2000mm

HEIGHT: Approx. 1500mm

HEIGHT: Approx. 1500mm

\*Price available on request & subject to vehicle inspection.

Lead Time: 5-7 working days



#### Full Wrap Specifications:

FINISH: Print Only

PRINT: UV

WIDTH: Approx. 6-8M

HEIGHT: Approx. 2M

\*Price available on request & subject to vehicle inspection.

Lead Time: 5-7 working days

Custom designed branding and decals available. 20% surcharge for rush orders less than required lead time. For more information please contact us directly.









#### **CONTACT US FOR MORE INFORMATION HERE:**

### **Stage Sets**







### Inflatable Arch & Fence Wraps



### **Free Standing Fabric Frames**



### **Billboard Printing & Installation**



Custom items available on request. 20% surcharge for rush orders less than required lead time. For artwork templates, artwork specifications or more information please contact us directly.









#### **CONTACT US FOR MORE INFORMATION HERE:**

### **Golf Day Special**



Custom items available on request. 20% surcharge for rush orders less than required lead time. For artwork templates, artwork specifications or more information please contact us directly.









#### **CONTACT US FOR MORE INFORMATION HERE:**

### **Custom Designed Trellis (MDF & Alluminium)**







Custom items available on request. 20% surcharge for rush orders less than required lead time. For artwork templates, artwork specificat