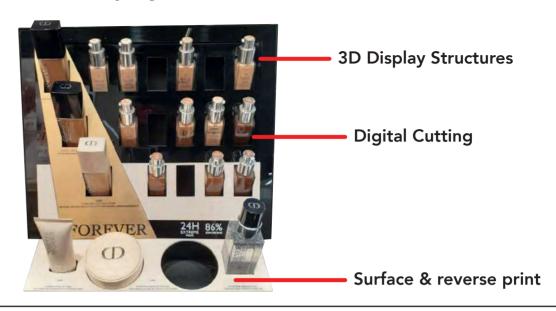

### 3d Builds

### Multi-Level Counter Display

### **Display Structures**

### Render to Built Display

Custom items available on request. 20% surcharge for rush orders less than required lead time. For artwork templates, artwork specifications or more information please contact us directly.