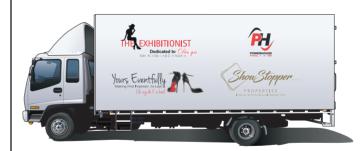

#### Full Wrap Specifications:

FINISH: Print Only

PRINT: UV

WIDTH: Approx. 6-8M

HEIGHT: Approx. 2M

\*Price available on request & subject to vehicle inspection.

Lead Time: 5-7 working days

Custom designed branding and decals available. 20% surcharge for rush orders less than required lead time. For more information please contact us directly.