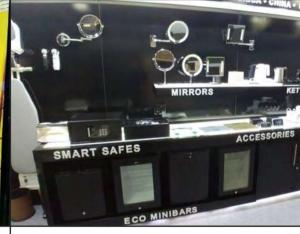

### **Branded Plinths & Showcases**

#### Glass Showcase:

Standard

STORAGE: Yes

**BRANDABLE:** Yes

SMALL: 400 x 400 x 2000

LARGE: 1000 x 600 x 960

We produce custom plinths on request.

Lead time dependent on the