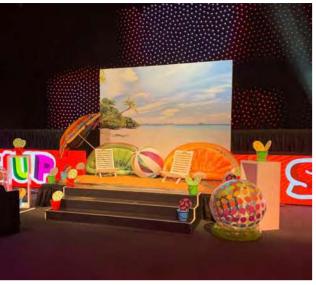

ailable on request & subject to vehicle inspection.

Lead Time: 5-7 working days



#### Trailer Branding Specifications:

FINISH: Print Only

PRINT: Eco Solvent

FINISH: Gloss Laminate
PRINT: Eco Solvent

WIDTH: Approx. 2000mm

HEIGHT: Approx. 1500mm

HEIGHT: Approx. 1500mm

\*Price available on request & subject to vehicle inspection.

Lead Time: 5-7 working days



#### Full Wrap Specifications:

FINISH: Print Only

PRINT: UV

WIDTH: Approx. 6-8M

HEIGHT: Approx. 2M

\*Price available on request & subject to vehicle inspection.

Lead Time: 5-7 working days

Custom designed branding and decals available. 20% surcharge for rush orders less than required lead time. For more information please contact us directly.









#### **CONTACT US FOR MORE INFORMATION HERE:**

### **Stage Sets**







### Inflatable Arch & Fence Wraps



### **Free Standing Fabric Frames**



### **Billboard Printing & Installation**



Custom items available on request. 20% surcharge for rush orders less than required lead time. For artwork templates, artwork specifications or more information please contact us directly.









#### **CONTACT US FOR MORE INFORMATION HERE:**

### **Golf Day Special**



Custom items available on request. 20% surcharge for rush orders less than required lead time. For artwork templates, artwork specifications or more information please contact us directly.









#### **CONTACT US FOR MORE INFORMATION HERE:**

### **Custom Designed Trellis (MDF & Alluminium)**







Custom items available on request. 20% surcharge for rush orders less than required lead time.