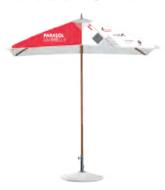

#### Parasol Umbrella

#### **Parasol Specifications:**

FRAME: Aluminium with concrete base

**PRINT**: Sublimated print

WIDTH: 2m HEIGHT: 2m

Lead Time: 5-7 working days