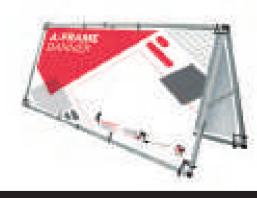

#### **A-Frame Banner**

#### A-Frame Banner Specifications:

FRAME: Metal Frame

FRAME: Metal Frame

PRINT: Sublimated print

PRINT: Sublimated print

WIDTH: 2000mm

WIDTH: 3000mm

HEIGHT: 1000mm HEIGHT: 1000mm