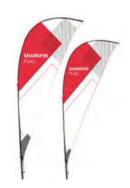

### **Sharkfin Flag**

#### **Sharkfin Flag Specifications:**

FRAME: Metal Pole with

ground spike.

**PRINT**: Sublimated print

HEIGHT: 2m

FRAME: Metal Pole with ground spike.

**PRINT**: Sublimated print

HEIGHT: 3m

FRAME: Metal Pole with ground spike.

PRINT: Sublimated print

HEIGHT: 4m

Lead Time: 5-7 working days