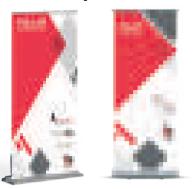

### Pull-Up Banner

#### Pull-Up Banner Specifications:

 FRAME: Deluxe
 FRAME: Economy

 PRINT: UV
 PRINT: UV

 KG: 8.0 Kgs
 KG: 8.0 Kgs

 WIDTH: 850mm
 WIDTH: 850mm

 HEIGHT: 2000mm
 HEIGHT: 2000mm

Lead Time: 5-7 working days