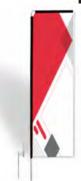

### Telescopic Flag

#### Telescopic Flag Specifications:

FRAME: Metal Pole with ground spike.

FRAME: Metal Pole with ground spike.

FRAME: Metal Pole with ground spike.

PRINT: Sublimated print

HEIGHT: 2m

PRINT: Sublimated print

HEIGHT: 3m

PRINT: Sublimated print

HEIGHT: 4m

Lead Time: 5-7 working days