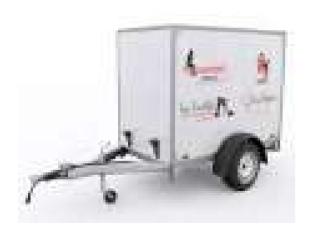

#### Trailer Branding Specifications:

FINISH: Print Only

PRINT: Eco Solvent

FINISH: Gloss Laminate
PRINT: Eco Solvent

WIDTH: Approx. 2000mm

HEIGHT: Approx. 1500mm

HEIGHT: Approx. 1500mm

\*Price available on request & subject to vehicle inspection.

Lead Time: 5-7 working days