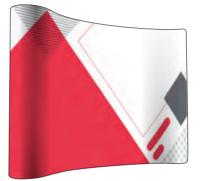

### **Curved Wall Banner**

#### **Curved Wall Banner Specifications:**

FRAME: Aluminium

PRINT: Sublimated print

WIDTH: 2.25m

FRAME: Aluminium

PRINT: Sublimated print

WIDTH: 3m

HEIGHT: 2.25m

Lead Time: 5-7 working days