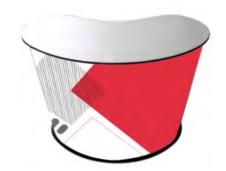

#### **Promo Table**

#### **Promo Table Specifications:**

Standard table with wrap around branding and header board.

FRAME: Plastic

**PRINT**: Digital UV Print

Header: 788x254mm

Base: 813mm(W) x 381mm(D) x 762mm(H)

Lead Time: 5-7 working days