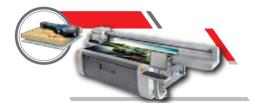

## Flatbed Printer Solid surface UV printer. Size: 2.5x1.2M Print surface height: 100mm Print onto large format flat substrates.

Mimaki CJV 150-160

Roll printer with print & cut function.
Size: 1.5x1.6M.
Solvent ink system.
Speed: 35m² Per Hour.