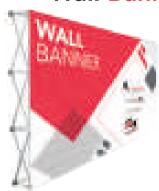

### Wall Banner

#### Wall Banner Specifications:

FRAME: Aluminium FRAME: Aluminium FRAME: Aluminium

PRINT: Sublimated print PRINT: Sublimated print

WIDTH: 2.25m WIDTH: 4.5m

HEIGHT: 2.25m HEIGHT: 2.25m

Lead Time: 5-7 working days