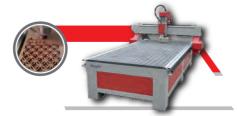

#### **CNC Router**

Size: 2050x3040mm bed. Router various hard, thick substrates with accuracy.

Robotics