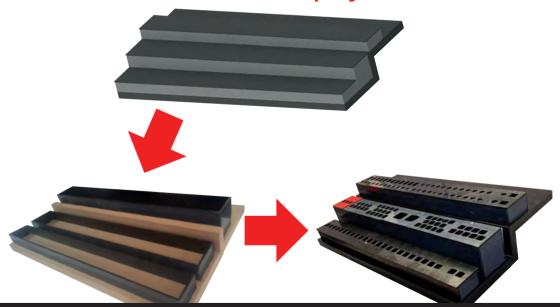

### 3d Builds

### Multi-Level Counter Display

### **Display Structures**

### Render to Built Display

Custom items available on request. 20% surcharge for rush orders less than required lead time. For artwork templates, artwork specifications or more information please contact us directly.