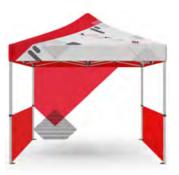

### Gazebo

#### Gazebo Specifications:

HEIGHT: 2.25m

FRAME: Aluminium
PRINT: Sublimated print
WIDTH: 2000mm (Wall)
HEIGHT: 2000mm (Wall)

FRAME: Aluminium
PRINT: Sublimated print
WIDTH: 4500mm (Wall)
WIDTH: 4500mm (Wall)
HEIGHT: 3000mm (Wall)
HEIGHT: 3000mm (Wall)
HEIGHT: 3000mm (Wall)

SIZE: 3000mm half wall SIZE: 3000mm full wall SIZE: 4500mm half wall SIZE: 4500mm full wall SIZE: 6000mm half wall SIZE: 6000mm full wall

Lead Time: 5-7 working days

Custom items available on request. 20% surcharge for rush orders less than required lead time. For artwork templates, artwork specifications or more information please contact us directly.