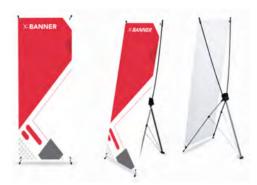

#### X-Frame Banner

#### X-Frame Banner Specifications:

FRAME: Aluminium and Plastic

PRINT: UV print

WIDTH: 600mm

HEIGHT: 1600mm

Lead Time: 5-7 working days

FRAME: Aluminium

WIDTH: 4.5m

HEIGHT: 2.25m

**PRINT**: Sublimated print