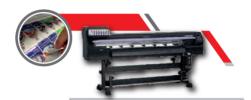

Blended Al Summit 2019 2 July | South Africa

Roll to Roll Printer
Fabric and roll surface UV printer.
Size: 3.2M max roll width.
Speed: 92m² Per Hour

Hot & Cold Laminator

Hot & Cold Laminator.

Size: 1.6M width.