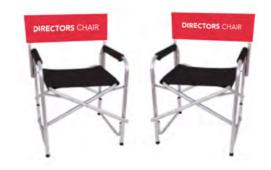

#### **Director's Chair**

#### Director's Chair Specifications:

FRAME: Aluminium with backrest branded

**PRINT**: Sublimated print

SIZE: 630mm(W) x 470mm(D) x 770mm(H)

Lead Time: 5-7 working days