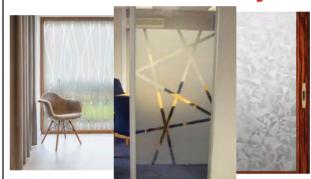

### **Frosted & Vinyl and Application**

#### Sandblast Vinyl Specifications:

Self adhesive frosted vinyl

TEXTURE: Matt

CUT: Digital

WIDTH: 1300mm roll

#### INSTALL/ APPLICATION

Vinyl Application off Site - Max 4m Height

Application Tape 1270mm

Subject to site inspection

Lead Time: 5-7 working days