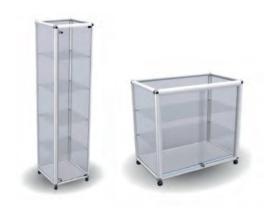

### **Branded Plinths & Showcases**

#### Glass Showcase:

Standard

STORAGE: Yes

**BRANDABLE:** Yes

SMALL: 400 x 400 x 2000

LARGE: 1000 x 600 x 960

We produce custom plinths on request.

Lead time dependent on the