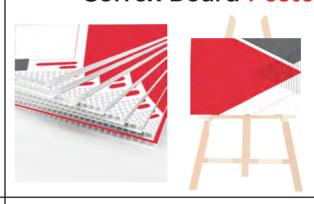

#### **Foam Board Posters**

#### Foam Board Posters Specifications:

Easel is an optional extra

SIZE: A0 3mm Board with Direct S/S Print

SIZE: A1 3mm Board with Direct S/S Print

SIZE: A2 3mm Board with Direct S/S Print

SIZE: A3 3mm Board with Direct S/S Print