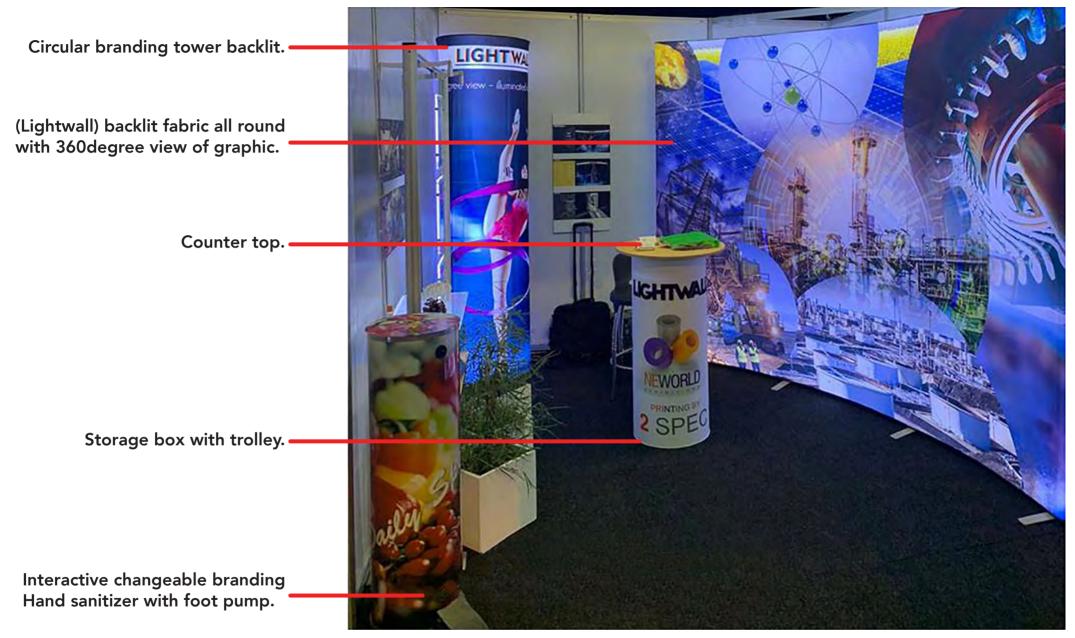

### Large Format Printing, CNC, Laser Cutting & Laminating

We offer complete in-house printing and fabricating services with our top of range large and grand format printers, laser, laminator, digital cutter and CNC. We provide our clients with the finest range of graphic design and digital printsolutions. From banners, billboards, vehicle branding and everything in between, we've got all your bulk printing needs covered.

## Flatbed Printer Solid surface UV printer. Size: 2.5x1.2M Print surface height: 100mm Print onto large format flat substrates.

Mimaki CJV 150-160

Roll printer with print & cut function.
Size: 1.5x1.6M.
Solvent ink system.
Speed: 35m² Per Hour.

Blended Al Summit 2019 2 July | South Africa

Roll to Roll Printer
Fabric and roll surface UV printer.
Size: 3.2M max roll width.
Speed: 92m² Per Hour

Hot & Cold Laminator

Hot & Cold Laminator.

Size: 1.6M width.

Matt, Gloss lamination.

Full encapsulation.

Laser Cutter & Engraver
Size: 1.3x2.5M bed
Laser burn, cut, etch your designs.
Used to create intricate patterns
and defined finishes.

**Digital Cutter** 

Precision Cutter.
Size: 2.5x1.3M
Digitally cut various substrates
with interchangeable cutting options.

#### **CNC Router**

Size: 2050x3040mm bed. Router various hard, thick substrates with accuracy.

Robotics